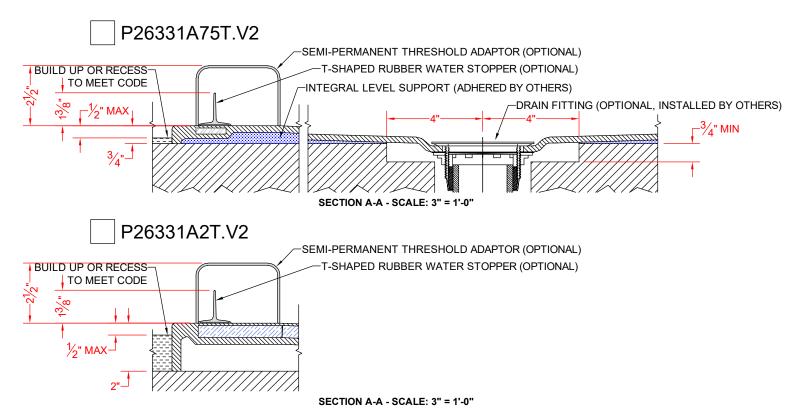

## MODEL: P26331A75T.V2\*

#### Features:

- -ADA compliant single-piece roll-in shower pan
- -Molded, one-piece gelcoat/fiberglass shower pan
- -Available in various threshold heights -On all threshold heights 1-1/4" or shorter, no mud set is required and an anchoring
- -On all threshold heights 1-1/2" or taller, no mud set is required

adhesive kit is supplied

#### PRODUCT INFORMATION:

-Accessories: Factory installed, unless prone to damage during installation/shipping. Polished chrome/satin stainless standard, others available. -Colors: White as standard, others to match any major fixture manufacturer, also available with sprayable solid surface in many colors -Custom curb heights, other than shown, are available (between min. and max.)

#### OPTIONAL ACCESSORIES:

**INSTALLED BY OTHERS:** 

-T-Shaped Rubber WaterStopper Kit -Semi-permanent Threshold Adaptor

-No-caulk brass drain

#### NOTICE OF LIMITATION:

-Recess as needed to meet code -Adhere to floor as required

We reserve the right to make revisions without notice in the design of fixtures or in packaging unless this right has specifically been waived at the time the order is accepted.