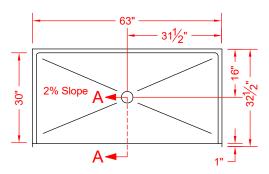

## MODEL: P26331A75T.V2\*

#### \*ALL ACCESSORIES OPTIONAL

**PERSPECTIVE VIEW - N.T.S.** 

#### Features:

- -ADA compliant single-piece roll-in shower pan
- -Molded, one-piece gelcoat/fiberglass shower pan
- -Available in various threshold heights -On all threshold heights 1-1/4" or shorter, no mud set is required and an anchoring
- -On all threshold heights 1-1/2" or taller, no mud set is required

#### PRODUCT SPECIFICATIONS:

-Single-piece shower pan shall be constructed of gelcoat/fiberglass -Rough-In: Stud opening +1/4" -0" Nominal Dimensions.

C.S.I. FORMAT SPECIFICATION TEXT AVAILABLE