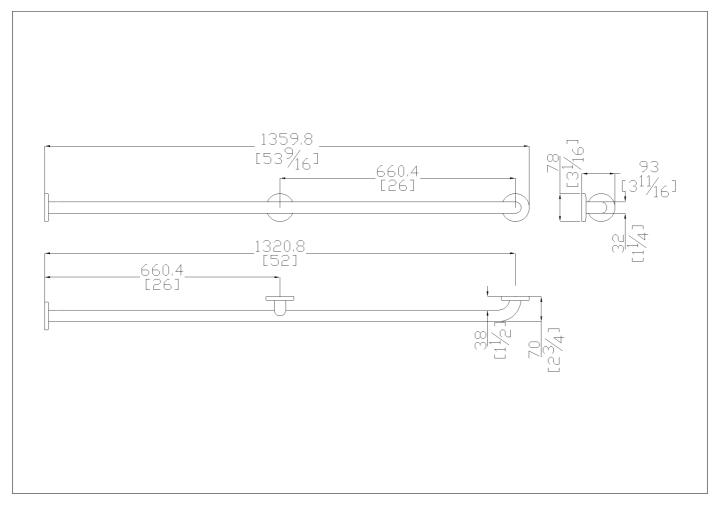

Safety grab bar, straight, wall to floor, with 3 wall brackets, made of seamless stainless steel AISI 304 pipe, with satin finish

Code G55JAS13 Series Stainless Steel

Net weight lb. Dimensions [WxDxH] In. 3 1/16x2 3/4x53 9/16