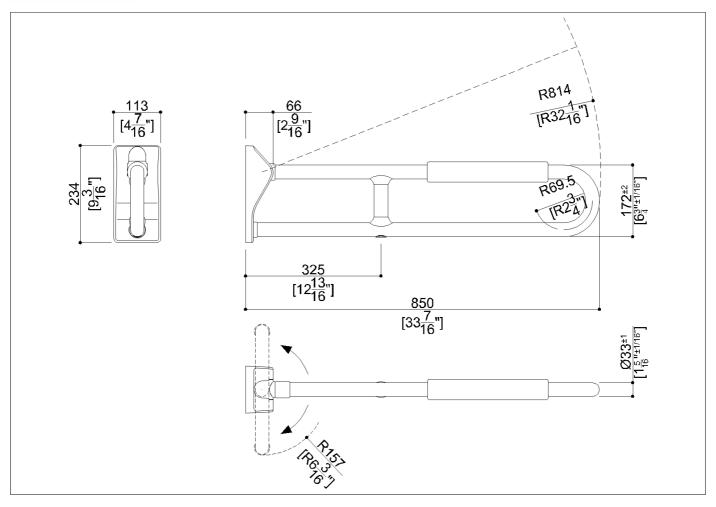

Issued 10/05/2017

Folding and rotating grab bar, equipped with arm rest,  $\emptyset$  33 mm made of seamless zinc-plated steel pipe, coated with antimicrobial, biocompatible and warm-to-the-touch vinyl

# Code G41JCS11 Series Maxima

Net weight lb. 11,24 Dimensions [WxDxH] In. 4 7/16x33 7/16x9 3/16

In use weight capacity Vertical lb. 264,55