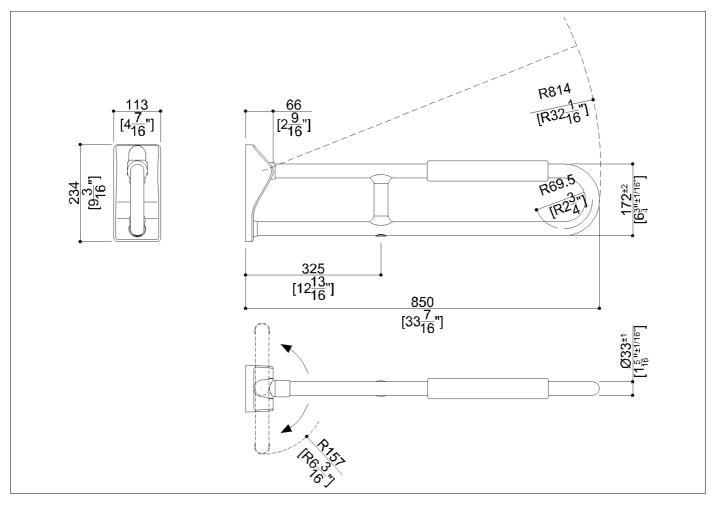

Folding and rotating grab bar, equipped with arm rest, ø 33 mm made of seamless zinc-plated steel pipe, coated with antimicrobial, biocompatible and warm-to-the-touch vinyl

## Code G41JCS11 Series Maxima

| Net weight lb.                    | 11,24   | Dimensions [WxDxH] In. |               | 4 7/16x33 7/16x9 3/16    |
|-----------------------------------|---------|------------------------|---------------|--------------------------|
| In use weight c                   | apacity | Vertical lb.           | 264,55        |                          |
| Use and installation info         |         |                        |               |                          |
| Only with water and a soft cloth  |         |                        |               |                          |
| Fasteners                         |         |                        |               |                          |
| Ponte Giulio su<br>on which the p |         |                        | suitable to t | he floor characteristics |