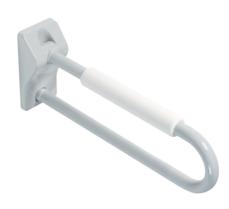

Folding and rotating grab bar, equipped with arm rest, ø 33 mm made of seamless zinc-plated steel pipe, coated with antimicrobial, biocompatible and warm-to-the-touch vinyl