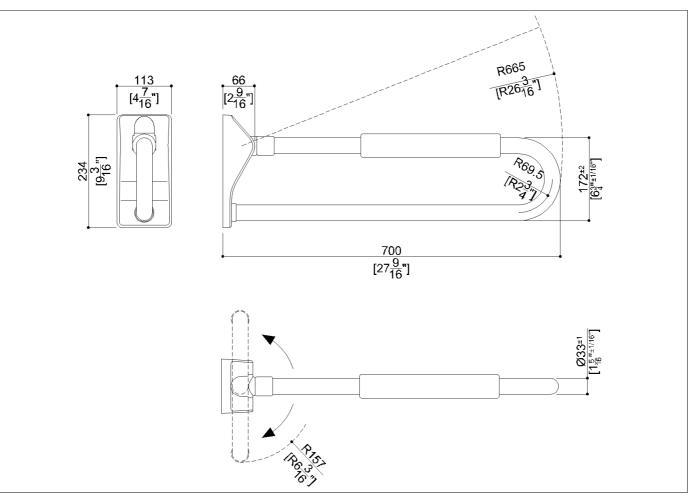

Folding and rotating grab bar, equipped with arm rest, ø 33 mm made of seamless zinc-plated steel pipe, coated with antimicrobial, biocompatible and warm-to-the-touch vinyl

## Code G41JCS08 Series Maxima

| Net weight lb.  | 10,14    | Dimensions [WxDxH] In.        |               | 4 7/16x27 9/16x9 3/16    |  |
|-----------------|----------|-------------------------------|---------------|--------------------------|--|
| In use weight o | capacity | Vertical lb.                  | 330,69        |                          |  |
| Use and insta   |          | -                             |               |                          |  |
| Only with wate  |          |                               |               |                          |  |
| Fasteners       |          | Not included with the product |               |                          |  |
| on which the p  | ••       |                               | suitable to i | the wall characteristics |  |