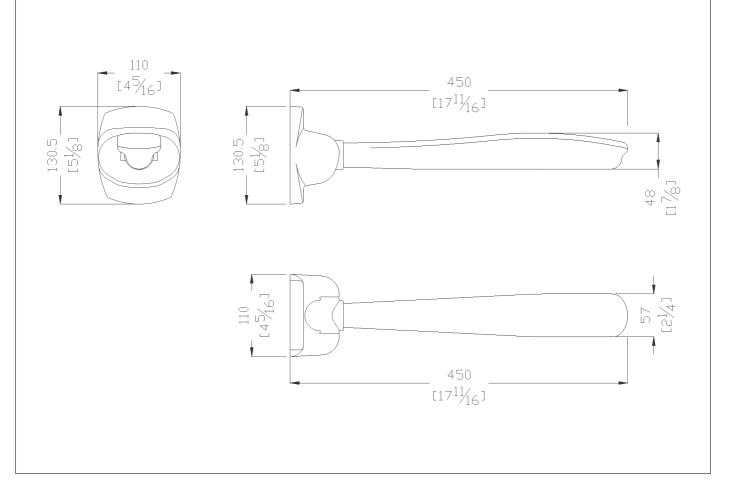

### Code G27JCS81 Series Urban People®

| Net weight lb. 4,30  | Dimensions [WxDxH] | In. 4 5/16x17 11/16x5 3/16 |
|----------------------|--------------------|----------------------------|
| In use weight capaci | y Vertical lb. 330 | 69 66,14                   |