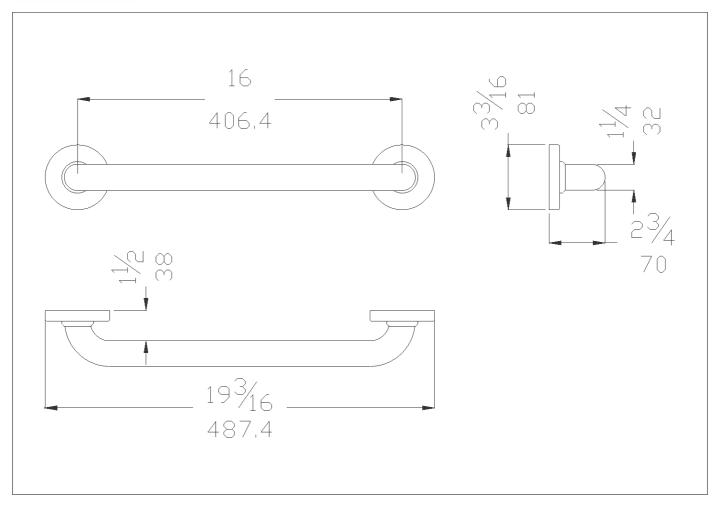

### Code G25JAS02 Series Contractor

Net weight lb. 2,15 Dimensions [WxDxH] In. 19 3/16x2 3/4x3 3/16

In use weight capacity Vertical lb. 449,74