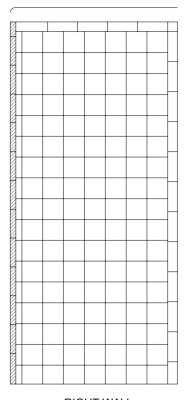

## ACCENT TILE ORDER FORM: 4LRS4236B / 4LRS4236

- Cannot be Inlayed or Accented
- Cannot be Accented
- Cannot be Inlayed
- 1. Mark the color number (1, 2 or 3) on each tile to be accented in that color.

  Notice: the shaded tiles may not be available for accent according to the key above.
- Choose accent color(s) from either the RAL color chart provided or any custom color chip or sample you provide.
   Please send three samples of each color

#1 \_\_\_\_\_ Qty: \_\_\_\_\_

\_\_\_\_

3 \_\_\_\_\_ Qty: \_\_\_\_

Tiles colored Total: \_\_\_\_\_\_(If you have additional colors, follow this system with 4, 5 etc.)

3. Order # for this unit \_\_\_\_\_

4. Email Form: Orders@AdaptiveLivingStore.com