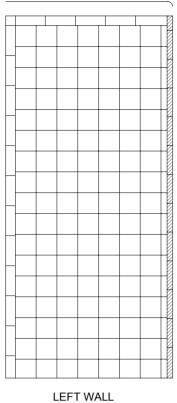

## ACCENT TILE ORDER FORM: 4LRS4236B / 4LRS4236

- Cannot be Inlayed or Accented
- Cannot be Accented
- Cannot be Inlayed
- 1. Mark the color number (1, 2 or 3) on each tile to be accented in that color.

  Notice: the shaded tiles may not be available for accent according to the key above.
- Choose accent color(s) from either the RAL color chart provided or any custom color chip or sample you provide.
   Please send three samples of each color

#1 \_\_\_\_\_ Qty: \_\_\_\_\_

\_\_\_\_

3 \_\_\_\_\_ Qty: \_\_\_\_

Tiles colored Total: \_\_\_\_\_\_(If you have additional colors, follow this system with 4, 5 etc.)

3. Order # for this unit \_\_\_\_\_

4. Email Form: Orders@AdaptiveLivingStore.com