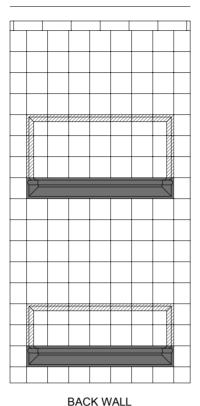

## ACCENT TILE ORDER FORM: 4LRS4236B / 4LRS4236

- Cannot be Inlayed or Accented
- Cannot be Accented
- Cannot be Inlayed
- 1. Mark the color number (1, 2 or 3) on each tile to be accented in that color.

  Notice: the shaded tiles may not be available for accent according to the key above.
- Choose accent color(s) from either the RAL color chart provided or any custom color chip or sample you provide.
   Please send three samples of each color

#1 \_\_\_\_\_ Qty: \_\_\_\_\_

\_\_\_\_

3 \_\_\_\_\_ Qty: \_\_\_\_

Tiles colored Total: \_\_\_\_\_\_(If you have additional colors, follow this system with 4, 5 etc.)

3. Order # for this unit \_\_\_\_\_

4. Email Form: Orders@AdaptiveLivingStore.com