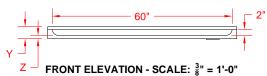

#### ALL ACCESSORIES OPTIONAL

PERSPECTIVE VIEW - N.T.S.

**MODEL SHOWN HERE AS:** 

RIGHT DRAIN/PLUMBING

TOP VIEW - SCALE  $\frac{3}{8}$ " = 1'-0"

# \*OTHER THRESHOLD HEIGHTS **AVAILABLE UPON REQUEST**

|          | UNIT   | THRESHOLD |
|----------|--------|-----------|
|          | HEIGHT | HEIGHT    |
| MODEL#   | Υ      | Z*        |
| P6331E1B | 4"     | 1"MIN.    |
| P6331E2B | 5"     | 2" MAX.   |