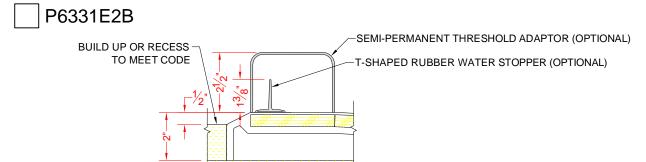

# \*OTHER THRESHOLD HEIGHTS **AVAILABLE UPON REQUEST**

|          | UNIT   | THRESHOLD |
|----------|--------|-----------|
|          | HEIGHT | HEIGHT    |
| MODEL#   | Υ      | Z*        |
| P6331E1B | 4"     | 1"MIN.    |
| P6331E2B | 5"     | 2" MAX.   |

\* - SEE BACK FOR DETAIL SECTIONS

# ACCESSORIES:

INSTALLED BY OTHERS:

-Grab bar

-Seat, folding

-Mixing valve, pressure balanced, lever handle, preplumbed tree to supply elbow

- -Vacuum breaker
- -Soap dish
- -Curtain and rod
- -Collapsible Rubber Water Retainer
- -Semi-permanent Threshold Adaptor
- -Caulkless drain

**SECTION A-A - SCALE: 3" = 1'-0"** 

SECTION A-A - SCALE: 3" = 1'-0"

\*\*OTHER THRESHOLD HEIGHTS AVAILABLE UPON REQUEST\*\*