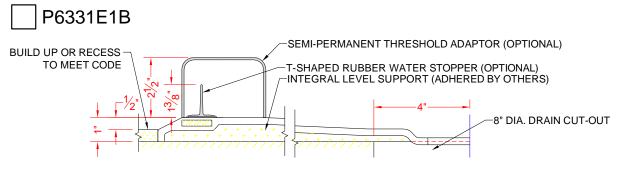

# MODEL: P6331E1B\*

# \*OTHER THRESHOLD HEIGHTS **AVAILABLE UPON REQUEST**

|          | UNIT   | THRESHOLD |
|----------|--------|-----------|
|          | HEIGHT | HEIGHT    |
| MODEL#   | Υ      | Z*        |
| P6331E1B | 4"     | 1"MIN.    |
| P6331E2B | 5"     | 2" MAX.   |

\* - SEE BACK FOR DETAIL SECTIONS

# ACCESSORIES:

INSTALLED BY OTHERS:

-Grab bar

-Seat, folding

-Mixing valve, pressure balanced, lever handle, preplumbed tree to supply elbow

- -Vacuum breaker
- -Soap dish
- -Curtain and rod
- -Collapsible Rubber Water Retainer
- -Semi-permanent Threshold Adaptor
- -Caulkless drain

**SECTION A-A - SCALE: 3" = 1'-0"** 

SECTION A-A - SCALE: 3" = 1'-0"

\*\*OTHER THRESHOLD HEIGHTS AVAILABLE UPON REQUEST\*\*