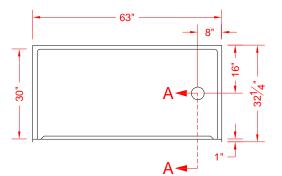

#### ALL ACCESSORIES OPTIONAL

PERSPECTIVE VIEW - N.T.S.

**MODEL SHOWN HERE AS:** 

RIGHT DRAIN/PLUMBING

TOP VIEW - SCALE  $\frac{3}{8}$ " = 1'-0"

# \*OTHER THRESHOLD HEIGHTS **AVAILABLE UPON REQUEST**

|          | UNIT   | THRESHOLD |
|----------|--------|-----------|
|          | HEIGHT | HEIGHT    |
| MODEL#   | Υ      | Z*        |
| P6331E1B | 4"     | 1"MIN.    |
| P6331E2B | 5"     | 2" MAX.   |

### PRODUCT SPECIFICATIONS:

- -Multi piece shower pan shall be constructed of gelcoat/fiberglass
- -Rough-In: Stud opening +1/4" -0" Nominal Dimensions.