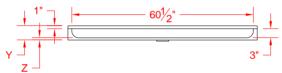

# \*OTHER THRESHOLD HEIGHTS AVAILABLE UPON REQUEST

|           | UNIT   | THRESHOLD |
|-----------|--------|-----------|
|           | HEIGHT | HEIGHT    |
| MODEL#    | Υ      | Z*        |
| P6331A75T | 4-3/4" | 3/4"MIN.  |
| P6331A2T  | 6"     | 2" MAX.   |

\* - SEE BACK FOR DETAIL SECTIONS