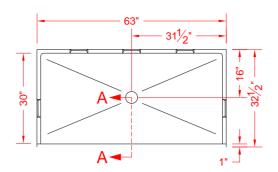

FRONT ELEVATION - SCALE:  $\frac{3}{8}$ " = 1'-0"

# \*OTHER THRESHOLD HEIGHTS AVAILABLE UPON REQUEST

|           | UNIT   | THRESHOLD |
|-----------|--------|-----------|
|           | HEIGHT | HEIGHT    |
| MODEL#    | Υ      | Z*        |
| P6331A75T | 4-3/4" | 3/4"MIN.  |
| P6331A2T  | 6"     | 2" MAX.   |

SECTION A-A - SCALE: 3" = 1'-0"

\*\*OTHER THRESHOLD HEIGHTS AVAILABLE UPON REQUEST\*\*