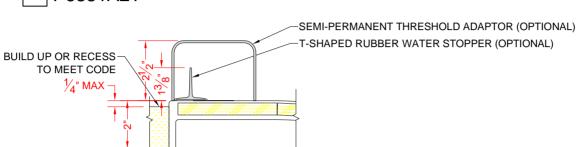

# \*OTHER THRESHOLD HEIGHTS AVAILABLE UPON REQUEST

|           | UNIT   | THRESHOLD |
|-----------|--------|-----------|
|           | HEIGHT | HEIGHT    |
| MODEL#    | Υ      | Z*        |
| P6331A75T | 4-3/4" | 3/4"MIN.  |
| P6331A2T  | 6"     | 2" MAX.   |

#### ACCESSORIES:

**INSTALLED BY OTHERS:** 

-Grab bar

- -Seat, folding
- -Mixing valve, pressure balanced, lever handle, preplumbed tree to supply elbow
- -Soap dish
- -Curtain and rod
- -T-Shaped Rubber WaterStopper Kit
- -Semi-permanent Threshold Adaptor
- -Caulkless drain