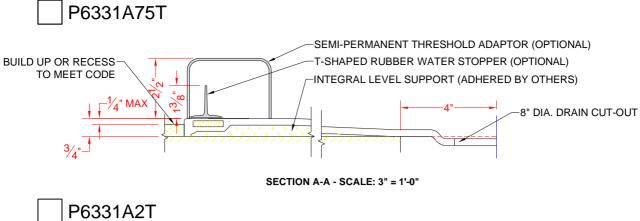

# MODEL: P6331A75T\*

#### ACCESSORIES:

**INSTALLED BY OTHERS:** 

-Grab bar

- -Seat, folding
- -Mixing valve, pressure balanced, lever handle, preplumbed tree to supply elbow
- -Soap dish
- -Curtain and rod
- -T-Shaped Rubber WaterStopper Kit
- -Semi-permanent Threshold Adaptor
- -Caulkless drain

SECTION A-A - SCALE: 3" = 1'-0"

\*\*OTHER THRESHOLD HEIGHTS AVAILABLE UPON REQUEST\*\*