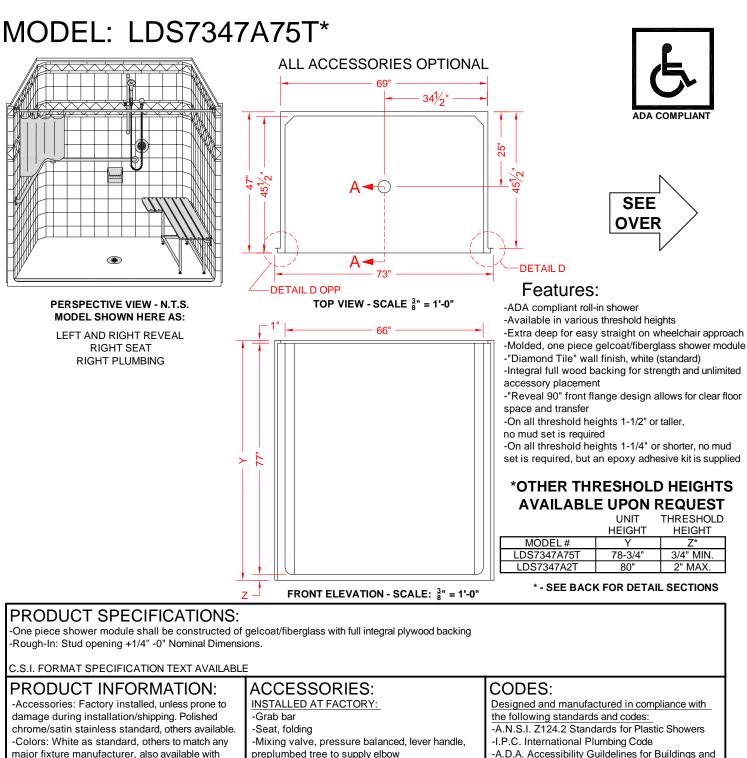

-Vacuum breaker -Custom curb heights, other than shown, are -Soap dish

## INSTALLED BY OTHERS:

- -Curtain and rod
- -T-Shaped Rubber WaterStopper Kit -Semi-permanent Threshold Adaptor -Caulkless drain

-A.D.A. Accessibility Guildelines for Buildings and Facilities

-A.N.S.I. A117.1 Accessible and Usable Buildings and Facilities

-U.P.C. Uniform Plumbing Code

NOTICE OF LIMITATION:

-Recess as needed to meet code

-Adhere to floor as required -Reveal not recommended on common wall

sprayable solid surface in many colors

available (between min. and max.)

We reserve the right to make revisions without notice in the design of fixtures or in packaging unless this right has specifically been waived at the time the order is accepted.

\*\*OTHER THRESHOLD HEIGHTS AVAILABLE UPON REQUEST\*\*