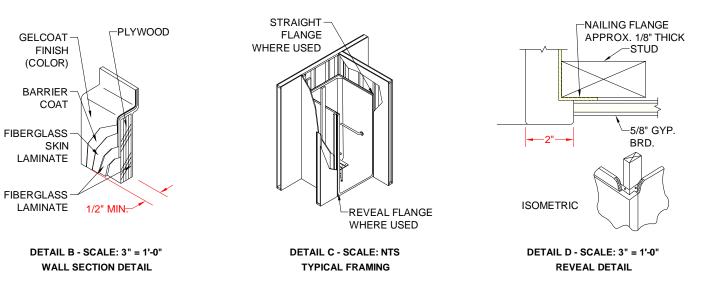

-U.P.C. Uniform Plumbing Code

NOTICE OF LIMITATION:

-Recess as needed to meet code

-Adhere to floor as required -Reveal not recommended on common wall

sprayable solid surface in many colors

available (between min. and max.)