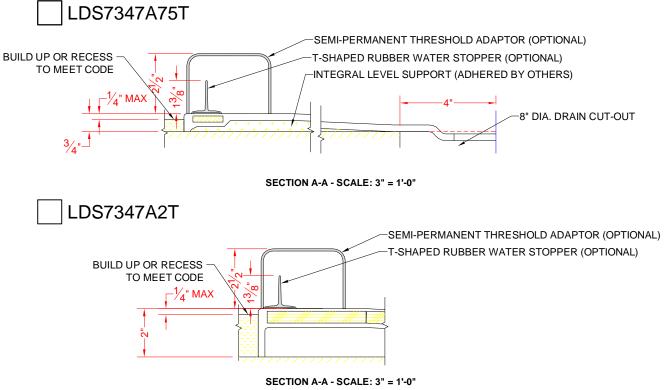

-U.P.C. Uniform Plumbing Code

NOTICE OF LIMITATION:

-Recess as needed to meet code

-Adhere to floor as required -Reveal not recommended on common wall

sprayable solid surface in many colors

available (between min. and max.)