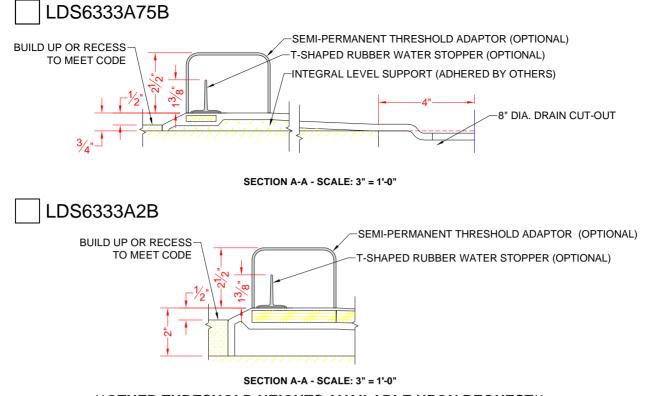

\*\*OTHER THRESHOLD HEIGHTS AVAILABLE UPON REQUEST\*\*

DETAIL B - SCALE: 3" = 1'-0" WALL SECTION DETAIL

DETAIL C - SCALE: NTS TYPICAL FRAMING DETAIL D - SCALE: 3" = 1'-0" REVEAL DETAIL