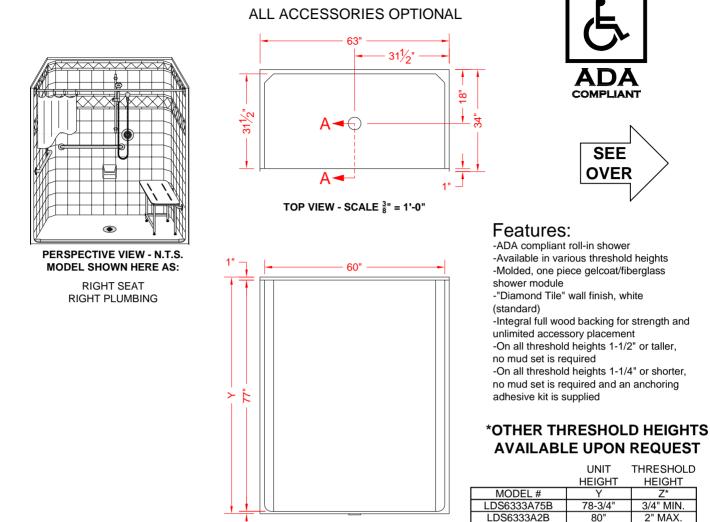

## MODEL: LDS6333A75B\*

FRONT ELEVATION - SCALE: <sup>3</sup>/<sub>8</sub>" = 1'-0"

\* - SEE BACK FOR DETAIL SECTIONS

THRESHOLD

HEIGHT

7'

3/4" MIN.

2" MAX.

\*\*OTHER THRESHOLD HEIGHTS AVAILABLE UPON REQUEST\*\*

DETAIL B - SCALE: 3" = 1'-0" WALL SECTION DETAIL

DETAIL C - SCALE: NTS TYPICAL FRAMING DETAIL D - SCALE: 3" = 1'-0" REVEAL DETAIL