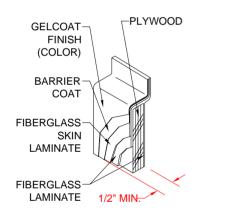

## PRODUCT SPECIFICATIONS:

-One piece shower module shall be constructed of gelcoat/fiberglass with full integral plywood backing -Rough-In: Stud opening +1/4" -0" Nominal Dimensions.

z

C.S.I. FORMAT SPECIFICATION TEXT AVAILABLE